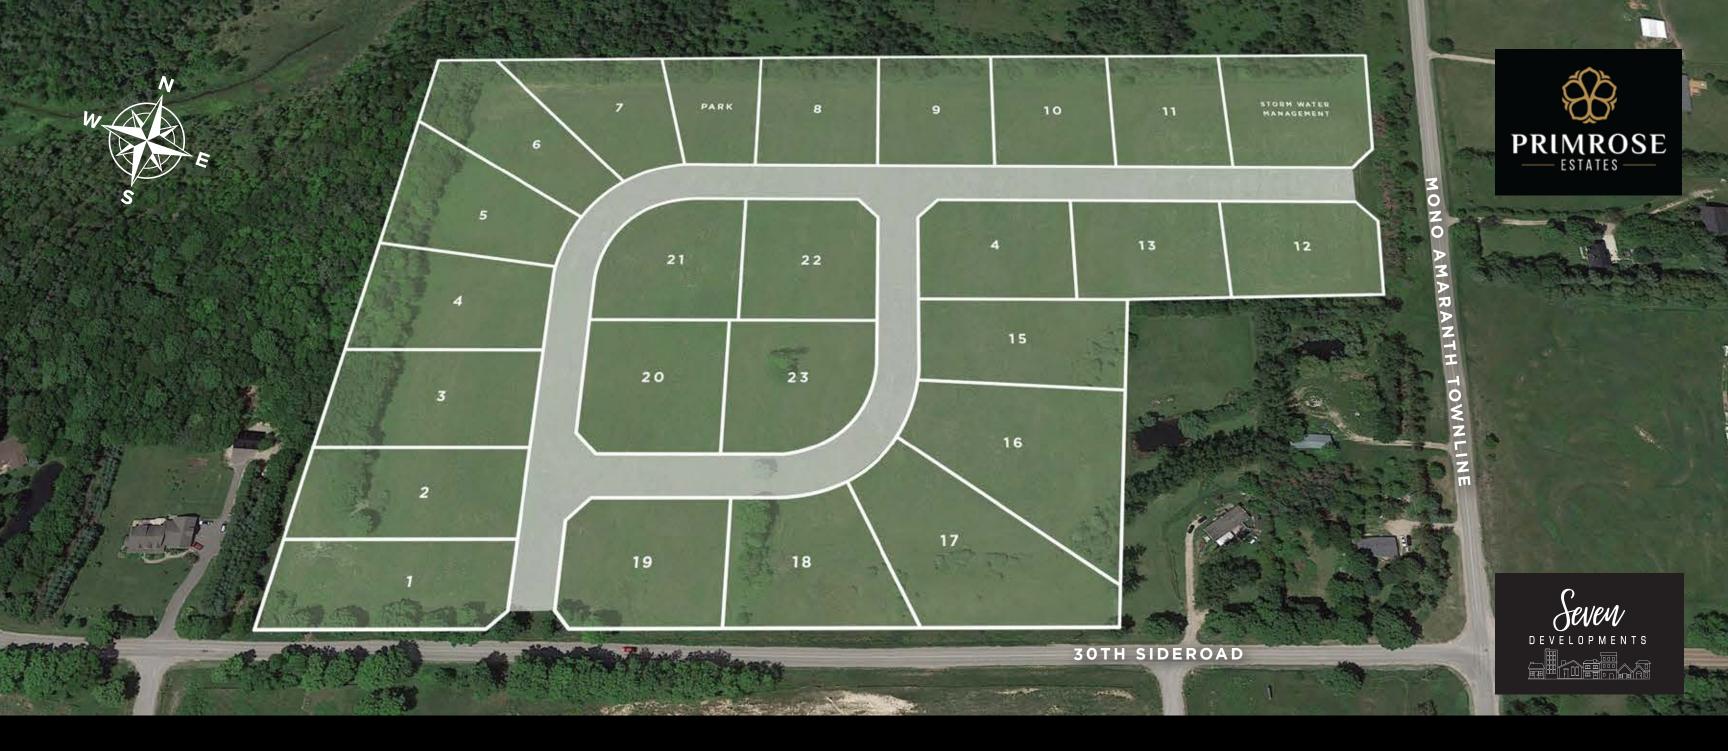

# 23 ESTATE LOTS FOR SALE

ESTABLISHED AREA • 1-1.4 ACRES • 23 ESTATE LOTS • BEAUTIFUL SHELBURNE

GREAT OPPORTUNITY FOR BUILDERS TO PURCHASE ESTATE SIZED LOTS IN SHELBURNE

CITIZEN+KQ

**FOR MORE INFORMATION:** 905-597-0466

# PRIMROSE ESTATES OFFERS EXCLUSIVE COUNTRY LIVING SURROUNDED BY ENDLESS AMENITIES

Seven Developments introduces an exclusive opportunity for builders with Primrose Estates, a special collection of fully serviced estate-sized lots, nestled within a beautiful and growing established community. The demand for homes with more indoor and outdoor space is at an ultimate high. These lots range from 1 - 1.4 acres in size. Many lots back onto lush forest landscapes making it a gorgeous place to call home.