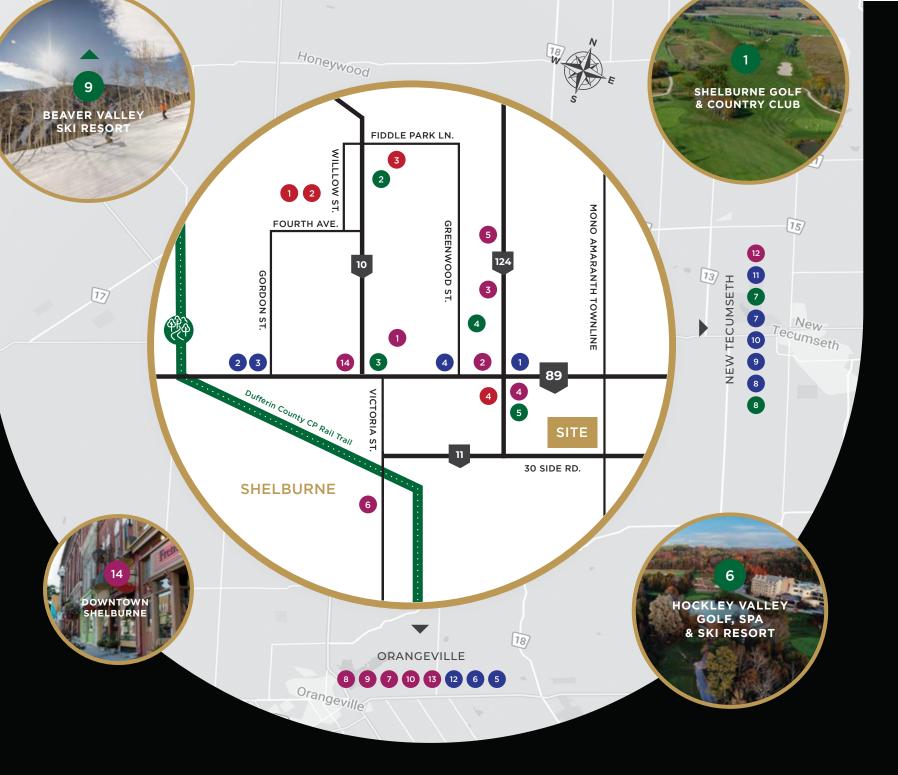

- 1. Shelburne Golf & Country Club
- 2. Centre Dufferin Recreation Complex
- 3. Jack Downing Park
- 4. Greenwood Park
- 5. Fiddle Park
- 6. Hockley Valley Resort
- 7. Earl Rowe Provincial Park
- 8. Boyne Valley Provincial Park
- 9. Beaver Valley Ski Resort

### SCHOOLS

- 1. Hyland Heights Elementary School
- 2. Centre Dufferin District High School
- 3. Glenbrook Elementary School
- 4. Centennial Hylands Elementary School

### ESSENTIALS

- 1. Foodland
- 2. LCBO
- 3. Home Hardware Building Centre
- 4. Tim & Heather's No Frills
- 5. The Market
- 6. Besley Country Market
- 7. The Home Depot
- 8. Walmart Supercentre (Orangeville)
- 9. Zehrs
- 10. Beer Store
- 11. Shoppers Drug Mart
- 12. Walmart Supercentre (Alliston)
- 13. Sobeys
- 14. Downtown Shelburne

### LIFESTYLE

- 1. Tim Hortons
- 2. Beyond the Gate Restaurant
- 3. Shannon's Tap + Grill
- 4. Subway
- 5. Winners
- 6. Kelseys
- Shoppers Drug Mart
- 8. Canadian Tire
- 9. Boston Pizza
- 10. Starbucks
- 11. Wimpy's Diner
- 12. Cinemas Orangeville

Primrose Estates is located just a short drive from Downtown Shelburne. Conveniently located and central to neighbouring cities such as Orangeville, New Tecumseth, Collingwood, and Alliston to name a few. Small town charm meets big city lifestyle with a selection of endless amenities, entertainment, shopping, and everyday essentials. Within close vicinity to wonderful Beaver Valley Ski Resort and Hockley Valley Resort. Primrose Estates in Shelburne is an ideal opportunity to build beautiful homes in a high-demand community where families can grow and thrive.