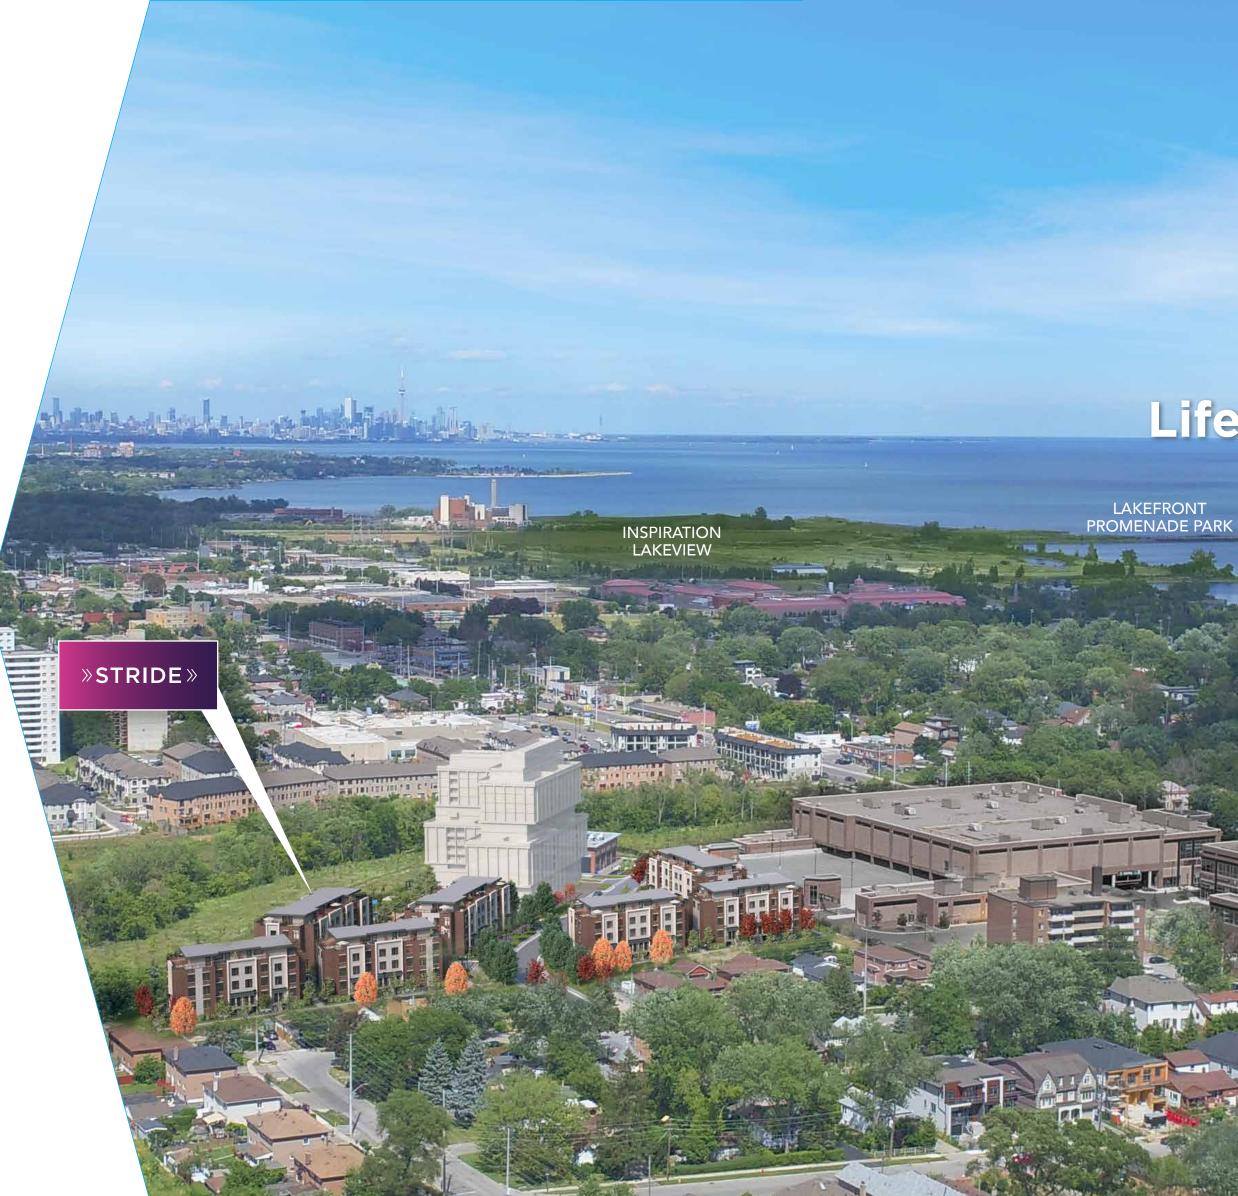

### » STRIDE » Life's A Breeze

FREE-

DOM

The lake is a calm, silvery blue. A reflection of the morning sun and sky. Shops are open for business, brunch on patios, bikers, runners, the neighbourhood is already alive and your schedule's wide open. Maybe you'll run the waterfront or explore that little boutique store you've been telling your friends about. Probably both.

### Life's A Breeze

H.B.

PORT CREDIT YACHT CLUB

### WHAT'S IN YOUR COURTYARD?

When completed, Stride will consist of seven townhome blocks built around a unique community courtyard, designed to bring people together. It will be a place to play, meet, and connect or simply unwind, relax and reflect.