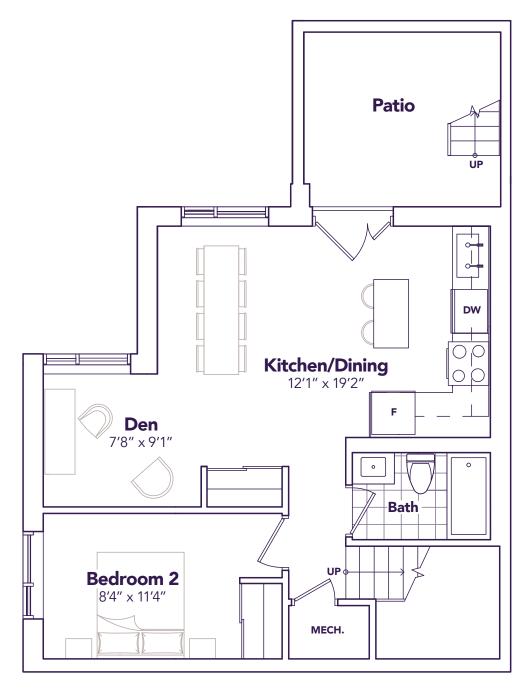

#### **WHISPER**

1248 SQ. FT. 2 ⊨ 2 🖑

**ENTRANCE LEVEL** 

**MAIN LEVEL** 

#### MODEL D1