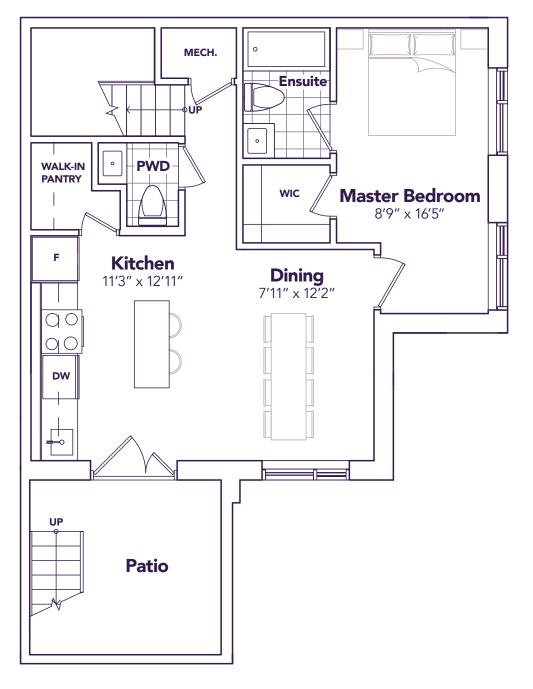

### **SERENITY**

1250 SQ. FT. 2 ⊨ 2+1 🔄

**ENTRANCE LEVEL** 

MODEL B1 OPTION A