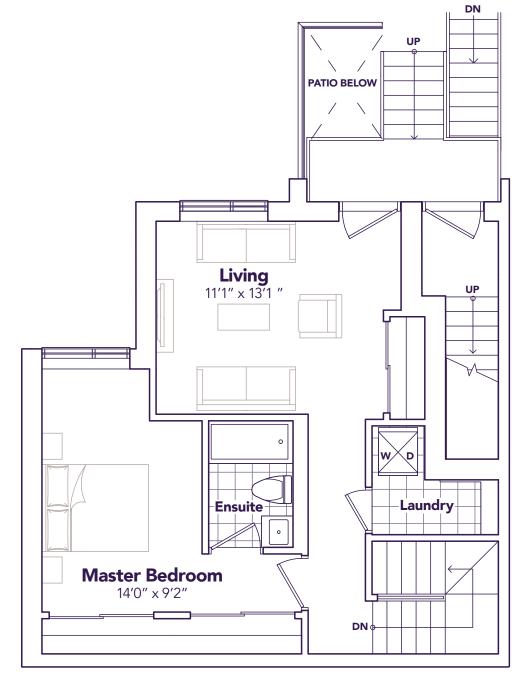

#### **SERENITY**

1253 SQ. FT. 3 ⊨ 2 🖺

Ensuite **Master Bedroom** Laundry 9′5″ x 11′5″ WIC Living 13'1" x 13'1" PATIO BELOW

**BEDROOM LEVEL** 

MODEL B1

MODEL B2