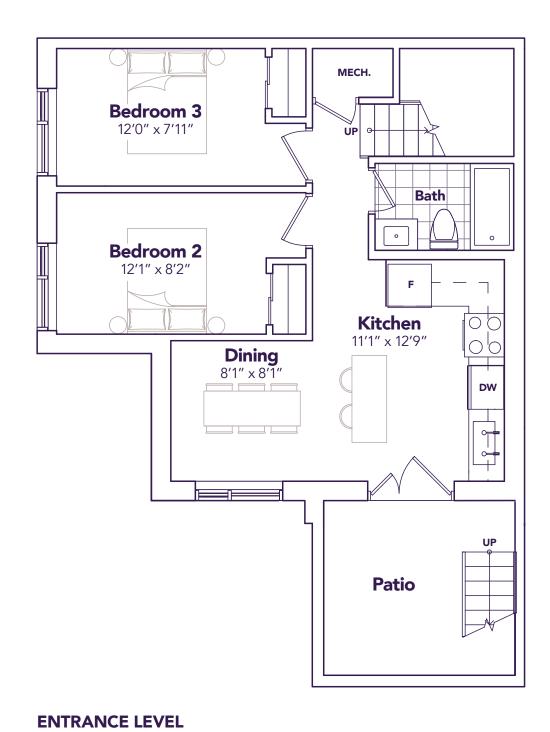

#### **SERENITY**

1253 SQ. FT. 3 ⊨ 2 🖺

Ensuite **Master Bedroom** Laundry 9′5″ x 11′5″ WIC Living 13'1" x 13'1" PATIO BELOW

**BEDROOM LEVEL** 

MODEL B1

MODEL B2