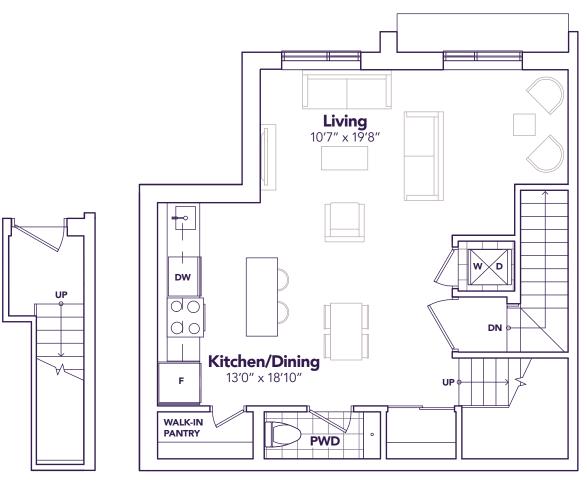

# **WINDSONG**1567 SQ. FT. 2 1 2+1

ENTRANCE LEVEL

LIVING LEVEL

**BEDROOM LEVEL** 

**TERRACE LEVEL** 