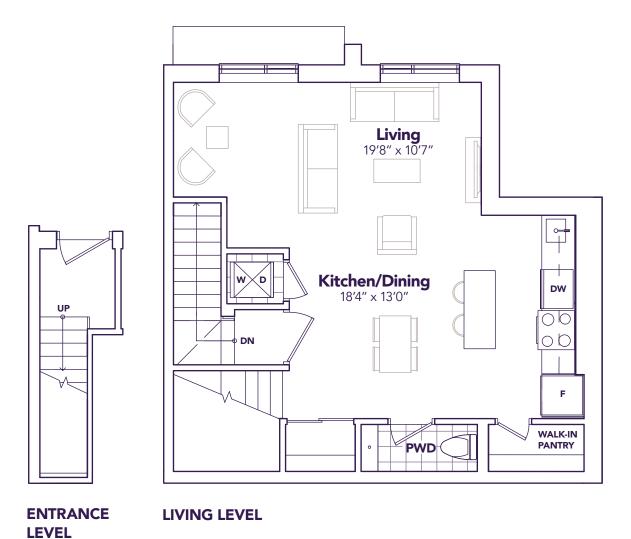

# **ESCAPE**

1530 SQ. FT. 2 ⊨ 2+1 🖺

ENTRANCE LEVEL

LIVING LEVEL

**BEDROOM LEVEL** 

**TERRACE LEVEL** 

Life's A Breeze

# **WINDSONG**1567 SQ. FT. 2 1 2+1

ENTRANCE LEVEL

LIVING LEVEL

**BEDROOM LEVEL** 

**TERRACE LEVEL** 