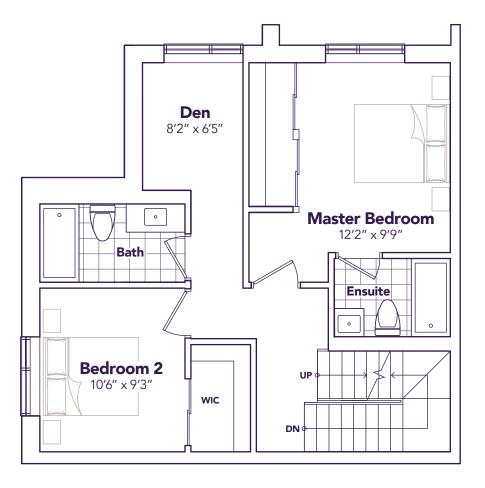

# **ESCAPE**

1530 SQ. FT. 2 ⊨ 2+1 🖺

ENTRANCE LEVEL

LIVING LEVEL

**BEDROOM LEVEL** 

**TERRACE LEVEL** 

Life's A Breeze

#### **ESCAPE**

1530 SQ. FT. 3 ⊨ 2+1 🖺

BEDROOM LEVEL

**TERRACE LEVEL** 

»STRIDE»

Life's A Breeze

MODEL D2
OPTION B