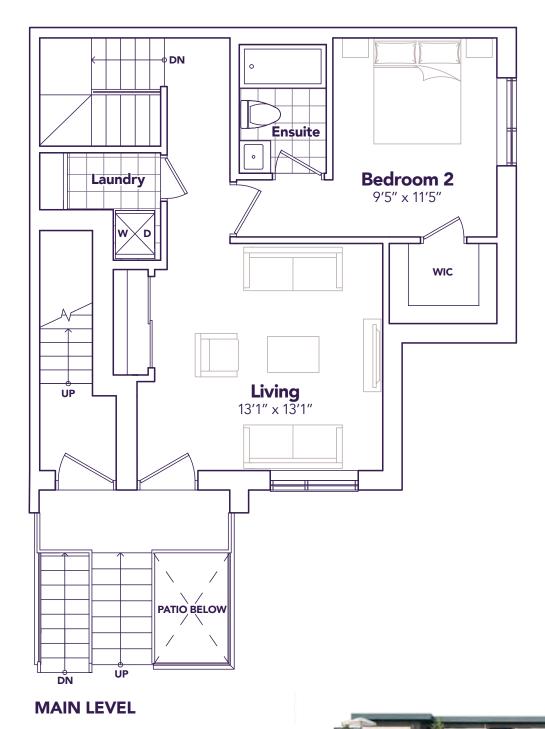

#### **SERENITY**

1253 SQ. FT. 3 ⊨ 2 🖺

Ensuite **Master Bedroom** Laundry 9′5″ x 11′5″ WIC Living 13'1" x 13'1" PATIO BELOW

**BEDROOM LEVEL** 

MODEL B1

MODEL B2