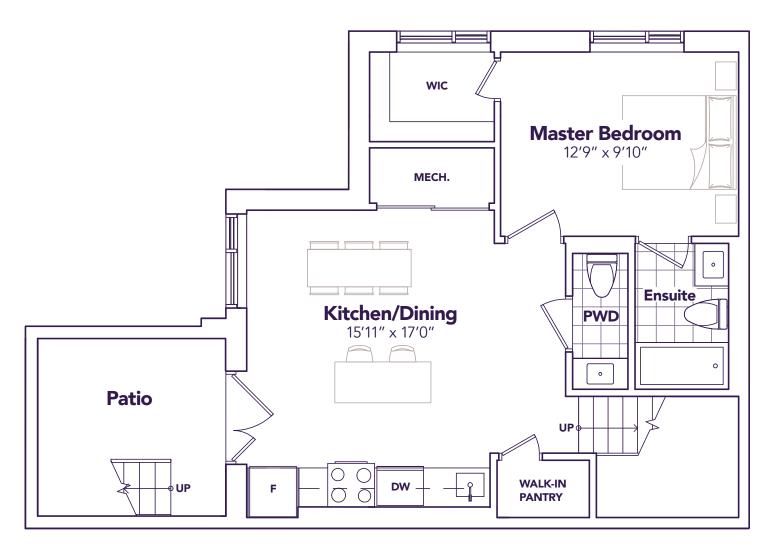

MyStride.ca

### **SERENITY**

1250 SQ. FT. 2 ⊨ 2+1 🔄







**ENTRANCE LEVEL** 



MODEL B1 OPTION A









#### **SERENITY**

1253 SQ. FT. 3 ⊨ 2 🖺







Ensuite **Master Bedroom** Laundry 9′5″ x 11′5″ WIC Living 13'1" x 13'1" PATIO BELOW

**BEDROOM LEVEL** 

MODEL B1









MODEL B2

# WINDSONG



**2+1** 

>> Life's A Breeze

MyStride.ca

# **WINDSONG**1567 SQ. FT. 2 1 2+1











ENTRANCE LEVEL

LIVING LEVEL

**BEDROOM LEVEL** 

**TERRACE LEVEL** 











## ORION

1239 SQ. FT. 2 ⊨ 2+1 🖶









ENTRANCE LEVEL

**MAIN LEVEL** 











#### **WHISPER**

1248 SQ. FT. 2 ⊨ 2 🖑







**ENTRANCE LEVEL** 



**MAIN LEVEL** 

#### MODEL D1









# **ESCAPE**

1530 SQ. FT. 2 ⊨ 2+1 🖺











ENTRANCE LEVEL

LIVING LEVEL

**BEDROOM LEVEL** 

**TERRACE LEVEL** 



Life's A Breeze









#### **ESCAPE**

1530 SQ. FT. 3 ⊨ 2+1 🖺











BEDROOM LEVEL

**TERRACE LEVEL** 

»STRIDE»

Life's A Breeze



MODEL D2
OPTION B