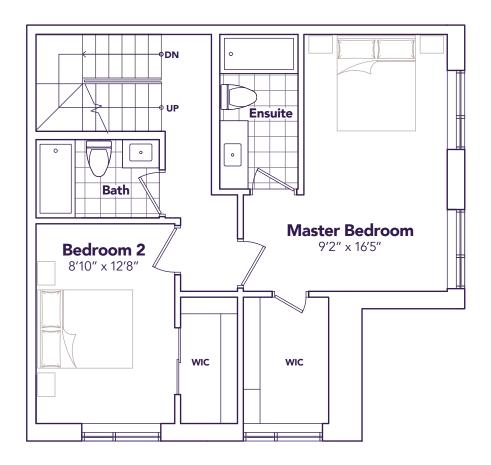

# **ESCAPE**

1530 SQ. FT. 2 ⊨ 2+1 🖺

ENTRANCE LEVEL

LIVING LEVEL

**BEDROOM LEVEL** 

**TERRACE LEVEL** 

Life's A Breeze

#### **ESCAPE**

1530 SQ. FT. 3 ⊨ 2+1 🖺

BEDROOM LEVEL

**TERRACE LEVEL** 

»STRIDE»

Life's A Breeze

MODEL D2
OPTION B