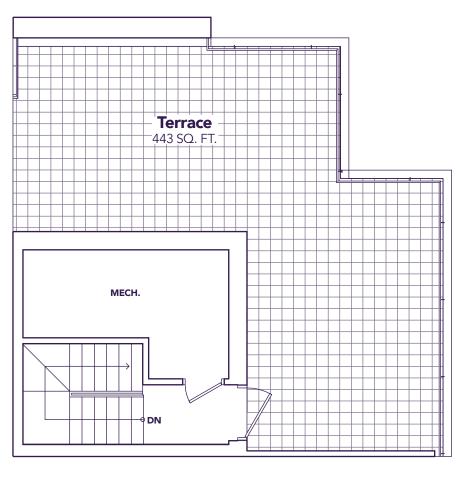

#### **ESCAPE**

1530 SQ. FT. 3 ⊨ 2+1 🖺

BEDROOM LEVEL

**TERRACE LEVEL** 

»STRIDE»

Life's A Breeze

MODEL D2
OPTION B

# **ESCAPE**

1530 SQ. FT. 2 ⊨ 2+1 🖺

ENTRANCE LEVEL

LIVING LEVEL

**BEDROOM LEVEL** 

**TERRACE LEVEL** 

Life's A Breeze