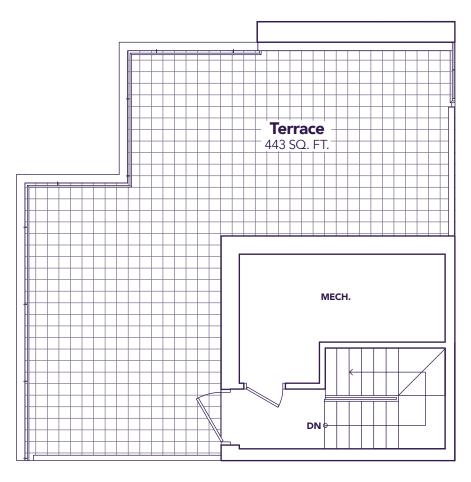

# **ESCAPE**

1530 SQ. FT. 2 ⊨ 2+1 🖺

ENTRANCE LEVEL

LIVING LEVEL

**BEDROOM LEVEL** 

**TERRACE LEVEL** 

Life's A Breeze

#### **ESCAPE**

1530 SQ. FT. 3 ⊨ 2+1 🖺

BEDROOM LEVEL

**TERRACE LEVEL** 

»STRIDE»

Life's A Breeze

MODEL D2
OPTION B