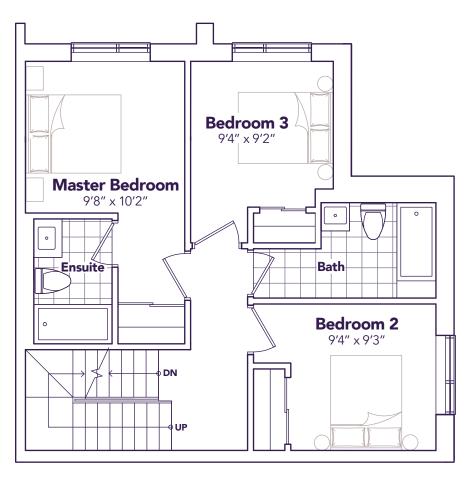

#### **ESCAPE**

1530 SQ. FT. 3 ⊨ 2+1 🖺

BEDROOM LEVEL

**TERRACE LEVEL** 

»STRIDE»

Life's A Breeze

MODEL D2
OPTION B

# **ESCAPE**

1530 SQ. FT. 2 ⊨ 2+1 🖺

ENTRANCE LEVEL

LIVING LEVEL

**BEDROOM LEVEL** 

**TERRACE LEVEL** 

Life's A Breeze