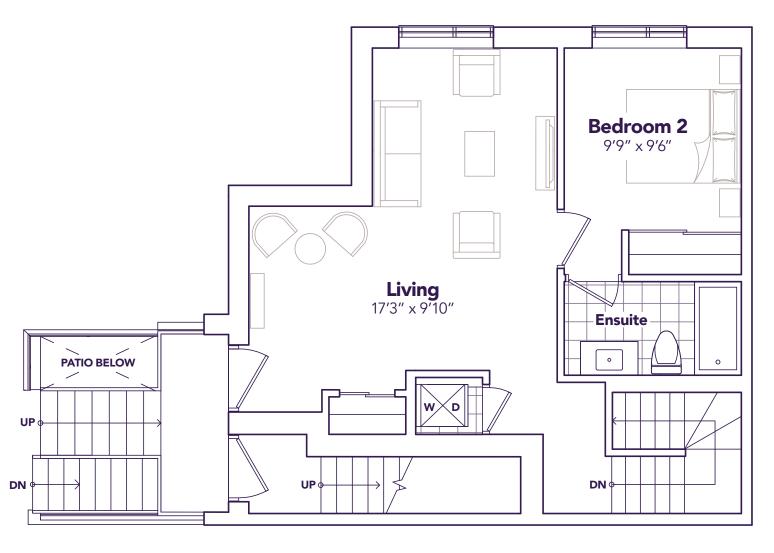

MyStride.ca

### **SERENITY**

1250 SQ. FT. 2 ⊨ 2+1 🔄







**ENTRANCE LEVEL** 



MODEL B1 OPTION A









#### **SERENITY**

1253 SQ. FT. 3 ⊨ 2 🖺







Ensuite **Master Bedroom** Laundry 9′5″ x 11′5″ WIC Living 13'1" x 13'1" PATIO BELOW

**BEDROOM LEVEL** 

MODEL B1









MODEL B2

# WINDSONG



**2+1** 

>> Life's A Breeze

MyStride.ca

# **WINDSONG**1567 SQ. FT. 2 1 2+1











ENTRANCE LEVEL

LIVING LEVEL

**BEDROOM LEVEL** 

**TERRACE LEVEL** 











## ORION

1239 SQ. FT. 2 ⊨ 2+1 🖶









ENTRANCE LEVEL

**MAIN LEVEL** 











#### **WHISPER**

1248 SQ. FT. 2 ⊨ 2 🖑







**ENTRANCE LEVEL** 



**MAIN LEVEL** 

#### MODEL D1









# **ESCAPE**

1530 SQ. FT. 2 ⊨ 2+1 🖺











ENTRANCE LEVEL

LIVING LEVEL

**BEDROOM LEVEL** 

**TERRACE LEVEL** 



Life's A Breeze









#### **ESCAPE**

1530 SQ. FT. 3 ⊨ 2+1 🖺











BEDROOM LEVEL

**TERRACE LEVEL** 

»STRIDE»

Life's A Breeze



MODEL D2
OPTION B