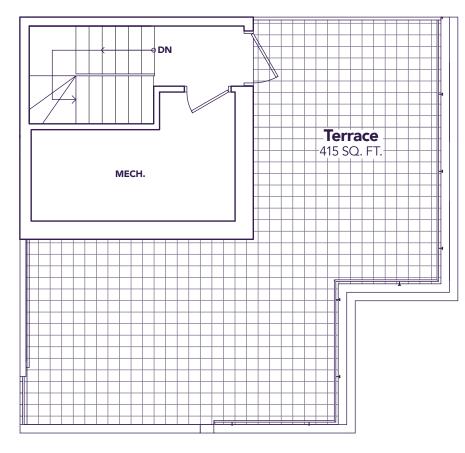

# **ESCAPE**

1530 SQ. FT. 2 ⊨ 2+1 🖺

ENTRANCE LEVEL

LIVING LEVEL

**BEDROOM LEVEL** 

**TERRACE LEVEL** 

Life's A Breeze

#### **ESCAPE**

1530 SQ. FT. 3 ⊨ 2+1 🖺

BEDROOM LEVEL

**TERRACE LEVEL** 

»STRIDE»

Life's A Breeze

MODEL D2
OPTION B