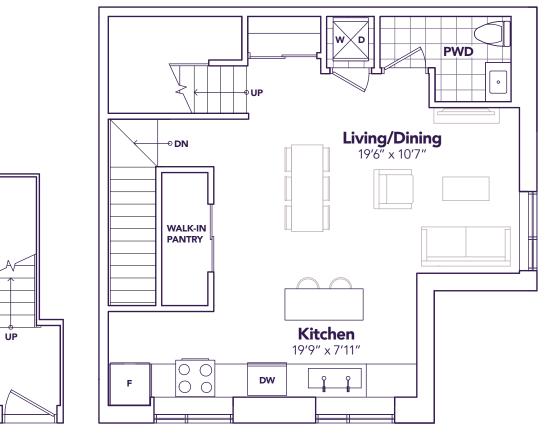

# **ESCAPE**

1530 SQ. FT. 2 ⊨ 2+1 🖺

ENTRANCE LEVEL

LIVING LEVEL

**BEDROOM LEVEL** 

**TERRACE LEVEL** 

Life's A Breeze

#### **ESCAPE**

1530 SQ. FT. 3 ⊨ 2+1 🖺

BEDROOM LEVEL

**TERRACE LEVEL** 

»STRIDE»

Life's A Breeze

MODEL D2
OPTION B